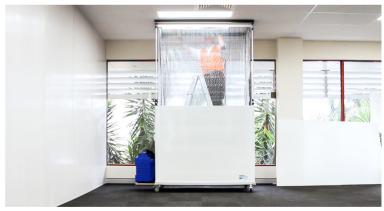

## **Key Benefits:**

- One person can easily raise and lower the unit
- Fits standard, step and platform ladders
- PVC Components are fire tested to Australian Standards
- Set on swivel castor wheels for ease of movement

## **Main Applications:**

- Ceiling tile or grid replacement
- Electrical wiring and cabling
- Lighting install and replacement
- Duct and filter cleaning / replacement
- Ceiling cavity inspection
- Fire suppression systems
- **HVAC** equipment and ductwork
- Load Rating: 180kg