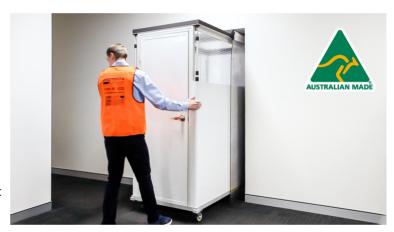

## Protecta Cube

Captures dust & debris

Fits in lifts & through standard 900mm doors

A smart portable unit for temporary isolation and containment during maintenance and ceiling works.